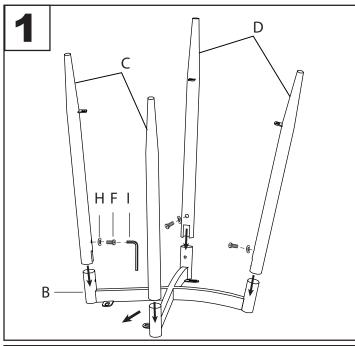

## **Pebble Bar/Counter Stool**

## Part # BS-PEB XX / CS-PEB XX

23-0307











## ⚠ WARNING: SEATING: CHAIR, COUNTER/BAR, OFFICE

- Read all instructions carefully and completely before assembly and use. Retain for future reference.
- Keep plastic bags and small parts away from children.
- For residential (non-commercial) use only.
- DO NOT stand on product. Use only for intended table purpose.
- Max weight limit 250 lbs.

- - · Periodically check for loose hardware; retighten as necessary.
  - DO NOT use product if any component becomes damaged.
  - DO NOT use power tools to assemble OR overtighten hardware.