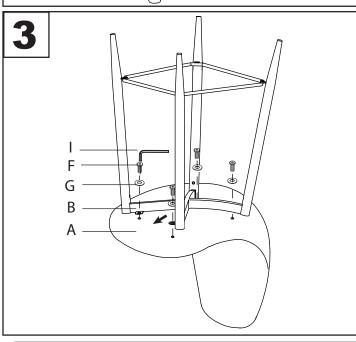

## **Pebble Bar/Counter Stool**

## Part # BS-PEB XX / CS-PEB XX

23-0307











## ⚠ WARNING: SEATING: CHAIR, COUNTER/BAR, OFFICE

- Read all instructions carefully and completely before assembly and use. Retain for future reference.
- Keep plastic bags and small parts away from children.
- For residential (non-commercial) use only.
- DO NOT stand on product. Use only for intended table purpose.
- Max weight limit 250 lbs.

- - · Periodically check for loose hardware; retighten as necessary.
  - DO NOT use product if any component becomes damaged.
  - DO NOT use power tools to assemble OR overtighten hardware.