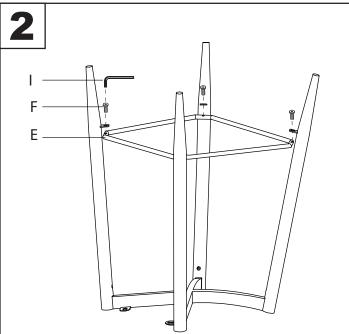

## **Pebble Bar/Counter Stool**

## Part # BS-PEB XX / CS-PEB XX

23-0307











## ⚠ WARNING: SEATING: CHAIR, COUNTER/BAR, OFFICE

- Read all instructions carefully and completely before assembly and use. Retain for future reference.
- Keep plastic bags and small parts away from children.
- For residential (non-commercial) use only.
- DO NOT stand on product. Use only for intended table purpose.
- Max weight limit 250 lbs.

- - · Periodically check for loose hardware; retighten as necessary.
  - DO NOT use product if any component becomes damaged.
  - DO NOT use power tools to assemble OR overtighten hardware.